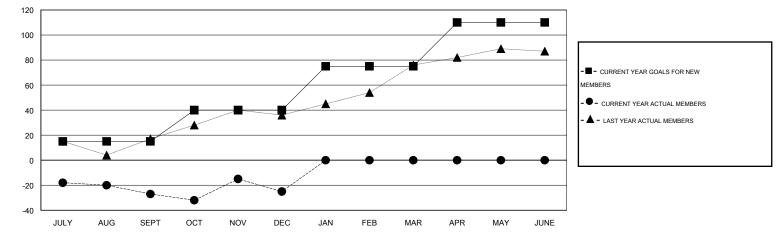

| JULY/AUG/SEPT | 15                 | 19                                  | 46                 | -27              |  |  |  |
| OCT/NOV/DEC   | 0                | 0                 | 0                | 0                | OCT/NOV/DEC   | 25                 | 37                                  | 35                 | 2                |  |  |  |
| JAN/FEB/MAR   | 0                | 0                 | 0                | 0                | JAN/FEB/MAR   | 35                 | 0                                   | 0                  | 0                |  |  |  |
| APR/MAY/JUNE  | 1                | 0                 | 0                | 0                | APR/MAY/JUNE  | 35                 | 0                                   | 0                  | 0                |  |  |  |







| DROPPED CLUBS: 0 | 15 CLUBS OF 37 ADDED 1 OR MORE | GENDER DISTRIBUTION   |     |  |
|------------------|--------------------------------|-----------------------|-----|--|
|                  | NEW MEMBERS                    | MALE 656 (57.59%)     |     |  |
| DROPPED MEMBERS  |                                | FEMALE 483 (42.41%)   |     |  |
| DECEASED 7       | CLICK HERE FOR HEALTH          |                       | 363 |  |
| CLUB CANCELLED 0 | ASSESSMENT DATA                | FAMILY UNIT MEMBERS   | 175 |  |
| OTHER 74         |                                | HEAD OF HOUSEHOLD     |     |  |
| TOTAL 81         |                                | NON-HEAD OF HOUSEHOLD | 188 |  |